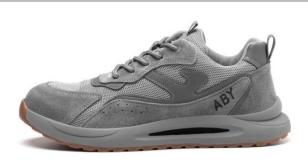

## **FEATURES:**

This safety shoe is made of Suede Leather+Mesh, High Density Mesh Lining, PU/PU outsole, Steel ToeCap And Kevlar.

200J Impact Resistance 15KN Compression Resistance Excellent Comfort Excellent Slip Resistance Resistant to Oil and Most Chemicals Anti puncture

## **Specifications**

| <u> </u>         |         |                      |
|------------------|---------|----------------------|
| Materials        | Upper   | : Suede Leather+Mesh |
|                  | Toe Cap | : Steel Toecap       |
|                  | Outsole | : PU/PU              |
|                  | Midsole | : Kevlar             |
| Sizes (European) | 36-48   |                      |
| Weight           | 1200g   |                      |