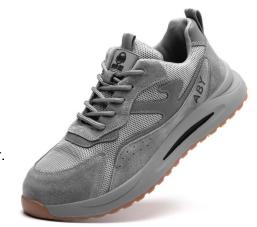

## **FEATURES:**

This safety shoe is made of Suede Leather+Mesh, High Density Mesh Lining, PU/PU outsole, Steel ToeCap And Kevlar.

200J Impact Resistance 15KN Compression Resistance Excellent Comfort Excellent Slip Resistance Resistant to Oil and Most Chemicals Anti puncture

## **Specifications**

| <u> </u>         |         |                      |
|------------------|---------|----------------------|
| Materials        | Upper   | : Suede Leather+Mesh |
|                  | Toe Cap | : Steel Toecap       |
|                  | Outsole | : PU/PU              |
|                  | Midsole | : Kevlar             |
| Sizes (European) | 36-48   |                      |
| Weight           | 1200g   |                      |