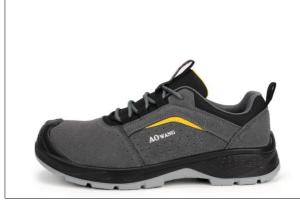

## JIBNKUN

**PRODUCT:** Safety Shoes

PRODUCT CODE / PART NUMBER: AW-08

**BRAND NAME: JIANKUN** 

## Features:

This safety shoe is made of suede cow leather upper, high density mesh lining, PU outsole, Kevlar/steel plate midsole And composite/steel toe cap.

- Slip-resistant
- · Anti-puncture
- ESD

Weight

Anti-spark

| Materials        | Upper   | : Suede cow leather             |
|------------------|---------|---------------------------------|
|                  | Toe Cap | : Steel/Composite               |
|                  | Outsole | : PU/PU<br>: Kevlar/Steel plate |
|                  | Midsole | . Novial/otool plate            |
| Sizes (European) | 35-48   |                                 |
|                  |         |                                 |

1200g

| PU OUTSOLE | COMPOSITE TOE CAP | COMPOSITE MIDSOLE |
|------------|-------------------|-------------------|
|            |                   |                   |

The values shown above were developed from random samples taken from production material. To the best of our knowledge, we believe them to be typical for the product. However actual values may vary somewhat from those depicted here and JIANKUN makes no warranty, expressed or implied, as to the suitability of these materials for any specific use. Customers should determine product suitability based upon their own internal criteria.