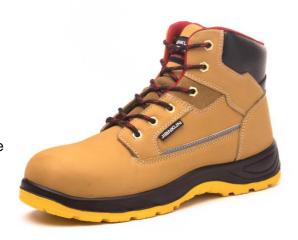

## 健坤 **JIBNKUN**

**PRODUCT CODE / PART NUMBER: 6378** 

**PRODUCT: Nubuck Genuine Cow Leather Safety Shoes** 

**BRAND NAME: JIANKUN** 

CE ISO 20345:2022 S3 SR

## **FEATURES:**

This safety shoe is made of Nubuck cow leather upper, High Density Mesh Lining, PU/PU outsole, Steel plate midsole And Steel Toe Cap.

- 200J Impact Resistance 15KN Compression Resistance Excellent Comfort

- Non-Marking Outsole
  Excellent Slip Resistance
  Resistant to Oil and Most Chemicals
- Anti puncture

**Specifications** 

| opecifications   |                  |                                                                                             |
|------------------|------------------|---------------------------------------------------------------------------------------------|
| Materials        | Upper<br>Toe Cap | <ul><li>: Nubuckcow leather</li><li>: Steel</li><li>: PU/PU</li><li>: Steel plate</li></ul> |
|                  | Outsole          |                                                                                             |
|                  | Midsole          |                                                                                             |
| Sizes (European) | 35-48            |                                                                                             |
| Weight           | /                |                                                                                             |