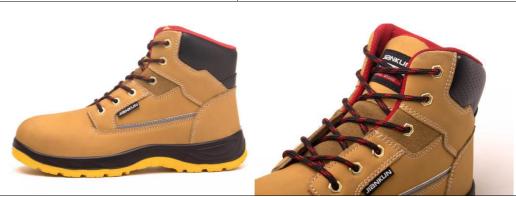

## 健坤 **JIBNKUN**

**PRODUCT CODE / PART NUMBER: 6378** 

**PRODUCT: Nubuck Genuine Cow Leather Safety Shoes** 

**BRAND NAME: JIANKUN** 

CE ISO 20345:2022 S3 SR

## **FEATURES:**

This safety shoe is made of Nubuck cow leather upper, High Density Mesh Lining, PU/PU outsole, Steel plate midsole And Steel Toe Cap.

- 200J Impact Resistance 15KN Compression Resistance Excellent Comfort

- Non-Marking Outsole
  Excellent Slip Resistance
  Resistant to Oil and Most Chemicals
- Anti puncture

**Specifications** 

| opecifications   |                  |                                                                                             |
|------------------|------------------|---------------------------------------------------------------------------------------------|
| Materials        | Upper<br>Toe Cap | <ul><li>: Nubuckcow leather</li><li>: Steel</li><li>: PU/PU</li><li>: Steel plate</li></ul> |
|                  | Outsole          |                                                                                             |
|                  | Midsole          |                                                                                             |
| Sizes (European) | 35-48            |                                                                                             |
| Weight           | /                |                                                                                             |