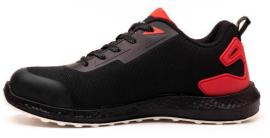

## **FEATURES:**

This safety shoe is made of Mesh+TPU upper, High Density Mesh Lining, PU/PU outsole, Composite midsole And composite Toe Cap.

- 200J Impact Resistance 15KN Compression Resistance Excellent Comfort

- Non-Marking Outsole Excellent Slip Resistance Resistant to Oil and Most Chemicals
- Anti puncture

| PU/PU OUTSOLE | COMPOSITE TOE CAP | COMPOSITE MIDSOLE |
|---------------|-------------------|-------------------|
|               |                   |                   |

The values shown above were developed from random samples taken from production material. To the best of our knowledge, we believe them to be typical for the product. However actual values may vary somewhat from those depicted here and JIANKUN makes no warranty, expressed or implied, as to the suitability of these materials for any specific use. Customers should determine product suitability based upon their own internal criteria.