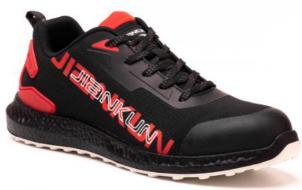

## **PRODUCT:** Safety Shoes

BRAND NAME: JIANKUN

## **FEATURES:**

This safety shoe is made of Mesh+TPU upper, High Density Mesh Lining, PU/PU outsole, Composite midsole And composite Toe Cap.

- 200J Impact Resistance 15KN Compression Resistance Excellent Comfort

- Non-Marking Outsole Excellent Slip Resistance Resistant to Oil and Most Chemicals
- Anti puncture