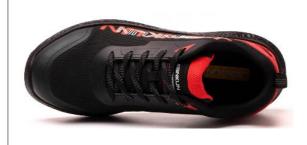

## **FEATURES:**

This safety shoe is made of Mesh+TPU upper, High Density Mesh Lining, PU/PU outsole, Composite midsole And composite Toe Cap.

- 200J Impact Resistance 15KN Compression Resistance Excellent Comfort

## .

| Materials        | Upper   | : Mesh+TPU                            |  |
|------------------|---------|---------------------------------------|--|
|                  | Toe Cap | : Composite<br>: PU/PU<br>: Composite |  |
|                  | Outsole |                                       |  |
|                  | Midsole |                                       |  |
| Sizes (European) | 36-47   |                                       |  |
| Weight           | 518g    |                                       |  |