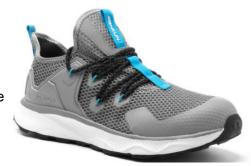

## JIBNKUN

**PRODUCT:** Safety Shoes

PRODUCT CODE / PART NUMBER: JK2312-GREY

**BRAND NAME: JIANKUN** 

## **Features:**

This safety shoe is made of breathable mes upper, High Density Mesh Lining, EVA+Rubbe outsole, Composite midsole And composite Toe Cap.

200J Impact Resistance 15KN Compression Resistance Excellent Comfort Non-Marking Outsole Excellent Slip Resistance Resistant to Oil and Most Chemicals Anti puncture

Specifications

| Upper   | : Mesh+TPU                    |
|---------|-------------------------------|
| Toe Cap | : Composite                   |
| Outsole | : EVA+Rubber<br>: Composite   |
| Midsole | . composite                   |
| 35-48   |                               |
| 480g    |                               |
|         | Toe Cap Outsole Midsole 35-48 |