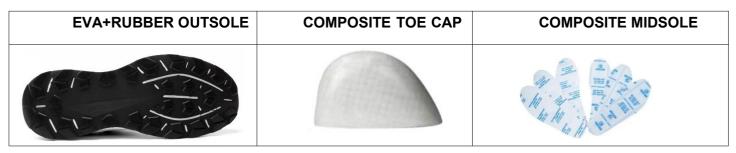

## **Features:**

This safety shoe is made of breathable mes upper, High Density Mesh Lining, EVA+Rubbe outsole, Composite midsole And composite Toe Cap.

200J Impact Resistance 15KN Compression Resistance Excellent Comfort Non-Marking Outsole Excellent Slip Resistance Resistant to Oil and Most Chemicals Anti puncture

Specifications

| Upper   | : Mesh+TPU                    |
|---------|-------------------------------|
| Toe Cap | : Composite                   |
| Outsole | : EVA+Rubber<br>: Composite   |
| Midsole | . composite                   |
| 35-48   |                               |
| 480g    |                               |
|         | Toe Cap Outsole Midsole 35-48 |