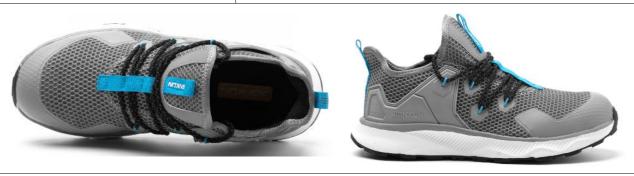

## **Features:**

This safety shoe is made of breathable mes upper, High Density Mesh Lining, EVA+Rubbe outsole, Composite midsole And composite Toe Cap.

200J Impact Resistance 15KN Compression Resistance Excellent Comfort Non-Marking Outsole Excellent Slip Resistance Resistant to Oil and Most Chemicals Anti puncture

Specifications

| Upper   | : Mesh+TPU                    |
|---------|-------------------------------|
| Toe Cap | : Composite                   |
| Outsole | : EVA+Rubber<br>: Composite   |
| Midsole | . composite                   |
| 35-48   |                               |
| 480g    |                               |
|         | Toe Cap Outsole Midsole 35-48 |